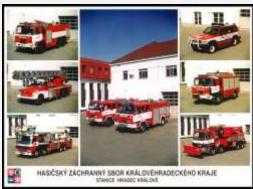

## Hradec Králové Fire&Rescue Station

**Issued**2005 Missing in my collection

Catalogue No. KHK1

fire station