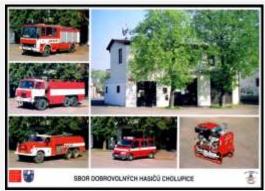

### **Cholupice Voluntary Fire** station

Issued

2007

Missing in my collection

Catalogue No.

SDH10