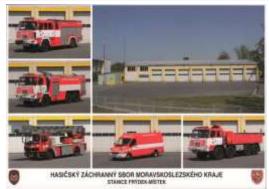

### Frýdek-Mistek Fire&Rescue Station

Issued

2009

Missing in my collection

Catalogue No.

MSK7

fire station