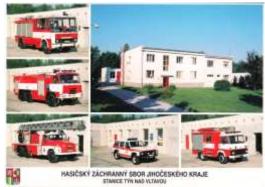

## Týn nad Vltavou Fire&Rescue Station

**Issued**2007 Missing in my collection

Catalogue No. JCK3

fire station