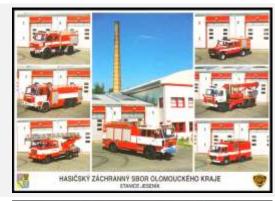

### Jeseník Fire&Rescue Station

**Issued**2006 Missing in my collection

Catalogue No. OLK2

fire station