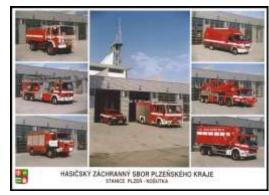

## Plzeň - Košutka Fire&Rescue Station

**Issued**2005

Missing in my collection

Catalogue No. PLK1

fire station