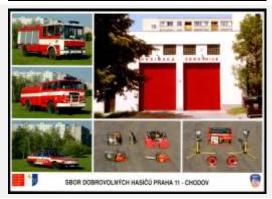

## Praha 11 - Chodov Voluntary Fire station

**Issued**2008 Missing in my collection

Catalogue No. SDH29

fire station