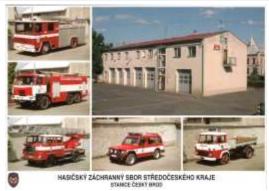

# Český Brod Fire&Rescue Station

Issued

2008

Missing in my collection

Catalogue No.

SCK24

fire station