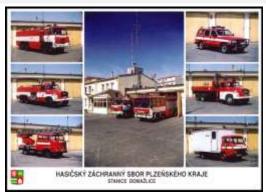

## Domažlice Fire&Rescue Station

**Issued 2005**Missing in my collection

Catalogue No. PLK3

fire station