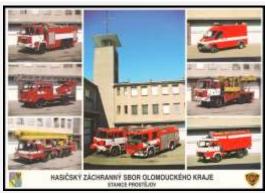

## Prostějov Fire&Rescue Station

**Issued**2006

Missing in my collection

Catalogue No. OLK4

fire station