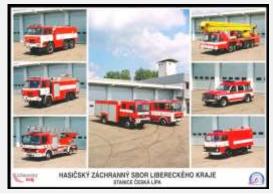

# Česká Lípa Fire&Rescue Station

Issued

2006

Missing in my collection

Catalogue No.

LBK3

fire station