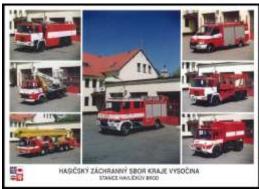

## Havlíčkův Brod Fire&Rescue Station

Issued

2005

Missing in my collection

Catalogue No.

KVY2

Ш

fire station