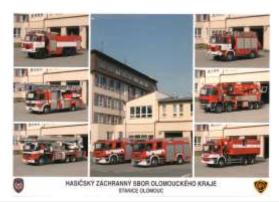

#### **Olomouc Fire&Rescue Station**

**Issued 2008**Missing in my collection

Catalogue No. OLK6

fire station