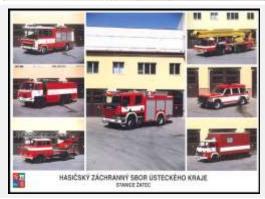

### **Žatec Fire&Rescue Station**

**Issued**2005

Missing in my collection

Catalogue No. USK3

fire station