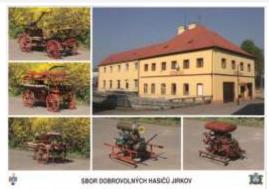

# Jirkov Voluntary Fire stastion - old fire engines

**Issued**2009 Missing in my collection

Catalogue No. SDH40

fire station