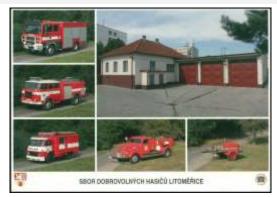

## Litoměřice Voluntary Fire station

**Issued**2009 Missing in my collection

Catalogue No. SDH48