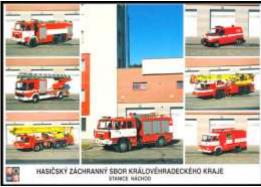

#### Náchod Fire&Rescue Station

**Issued 2006**Missing in my collection

Catalogue No. KHK3

fire station