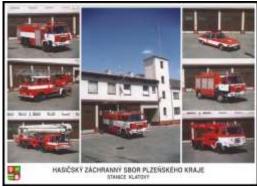

### **Klatovy Fire&Rescue Station**

**Issued**2005

Missing in my collection

Catalogue No. PLK2

fire station