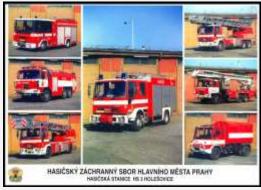

## Prague Fire&Rescue Department - Holešovice

**Issued**2004 Missing in my collection

Catalogue No. A3

fire station