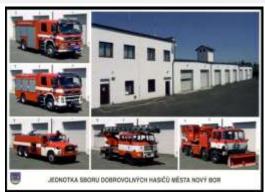

# Nový Bor Voluntary Fire station

**Issued 2010**Missing in my collection

Catalogue No. SDH52

fire station