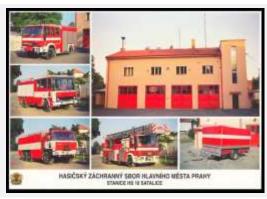

# Prague Fire&Rescue Department - Satalice Station

**Issued**2007

Missing in my collection

Catalogue No. A9

fire station