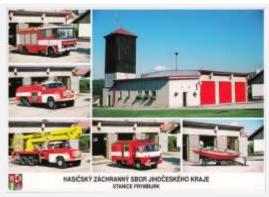

## Frymburk Fire&Rescue Station

Issued

2007

Missing in my collection

Catalogue No.

JCK6

fire station