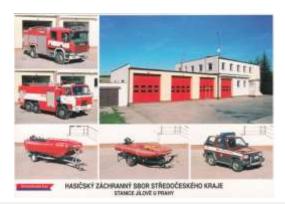

### Jílové u Prahy Fire&Rescue Station

**Issued**2007

Missing in my collection

Catalogue No. SCK21

fire station