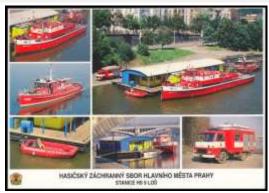

# Prague Fire&Rescue Department - Lod' Station

**Issued**2007

Missing in my collection

Catalogue No. A8

fire station