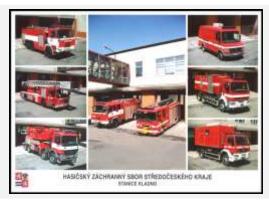

#### Kladno Fire&Rescue Station

**Issued 2005**Missing in my collection

Catalogue No. SCK6

fire station