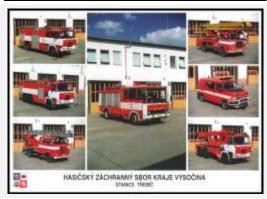

#### **Třebíč Fire&Rescue Station**

**Issued**2005

Missing in my collection

Catalogue No. KVY3

fire station