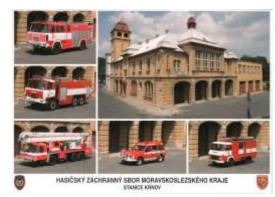

#### Krnov Fire&Rescue Station

**Issued**2008 Missing in my collection

Catalogue No. MSK4

fire station