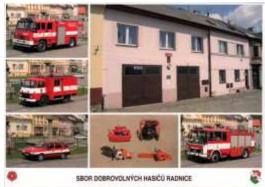

## Radnice Voluntary Fire stastion

**Issued**2008 Missing in my collection

Catalogue No. SDH21

fire station