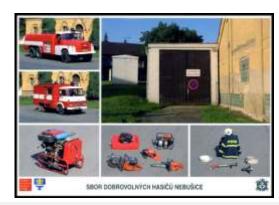

## **Nebušice Voluntary Fire station**

**Issued**2008

Missing in my collection

Catalogue No. SDH32

fire station