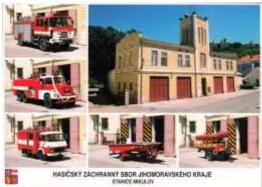

### Mikulov Fire&Rescue Station

**Issued**2007

Missing in my collection

Catalogue No. JMK6

fire station