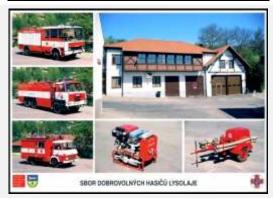

### Lysolaje Voluntary Fire station

Issued

2007

Missing in my collection

Catalogue No.

SDH5