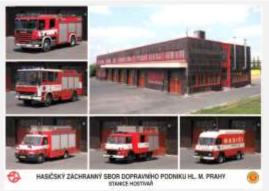

# Prague Fire&Rescue Department - Hostivař

**Issued**2008 Missing in my collection

Catalogue No. HZSP4

fire station