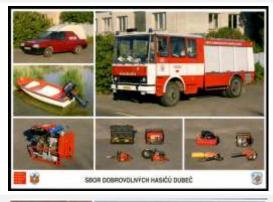

# **Dubeč Voluntary Fire station**

Issued

2008

Missing in my collection

Catalogue No.

SDH28

fire station