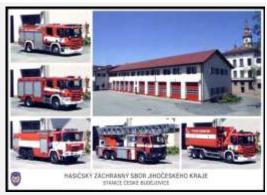

# **České Budějovice Fire&Rescue Station**

Issued

2010

Missing in my collection

Catalogue No.

JCK9

fire station