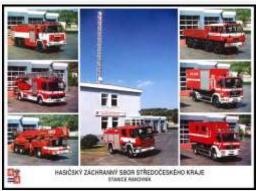

## Rokycany Fire&Rescue Station

**Issued**2007 Missing in my collection

Catalogue No. PLK5

fire station