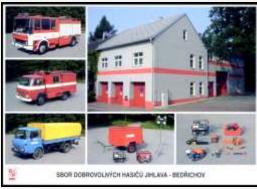

### Jihlava - Bedřichov Voluntary Fire station

**Issued 2010**Missing in my collection

Catalogue No. SDH53

fire station