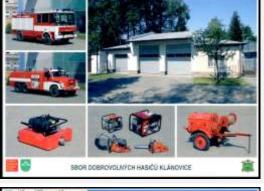

### Klánovice Voluntary Fire station

Issued

2008

Missing in my collection

Catalogue No.

SDH30