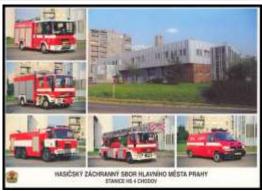

# Prague Fire&Rescue Department - Chodov Station

**Issued**2007 Missing in my collection

Catalogue No. A7

fire station