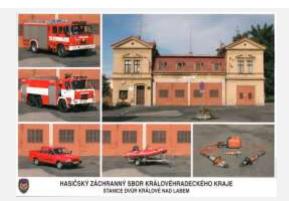

## Dvůr Králové n.L. Fire&Rescue Station

Issued

2008

Missing in my collection

Catalogue No.

кнк8

fire station