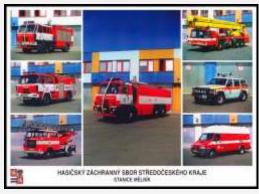

#### Mělník Fire&Rescue Station

**Issued**2005

Missing in my collection

Catalogue No. SCK9

fire station