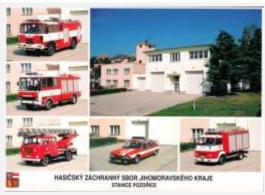

### Pozořice Fire&Rescue Station

**Issued 2007**Missing in my collection

Catalogue No. JMK7

fire station