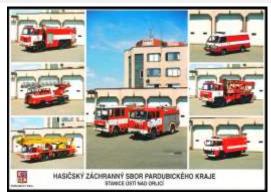

## Ústí nad Orlicí Fire&Rescue Station

Issued 2006 Missing in my collection

Catalogue No. PAK2