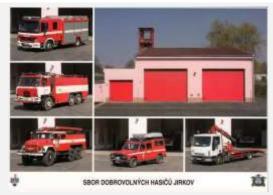

# Jirkov Voluntary Fire stastion - new fire enginec

**Issued 2009**Missing in my collection

Catalogue No. SDH41

fire station