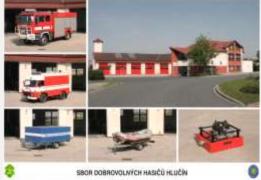

### Hlučín Voluntary Fire stastion

Issued

2008

Missing in my collection

Catalogue No.

SDH22

fire station