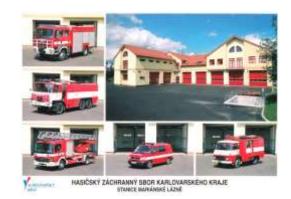

## Mariánské Lázně Fire&Rescue Station

**Issued**2007

Missing in my collection

Catalogue No. KVK4

fire station