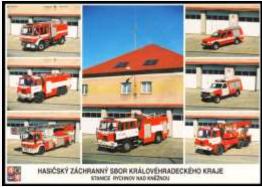

# Rychnov nad Kněžnou Fire&Rescue Station

**Issued**2006 Missing in my collection

Catalogue No. кнк2

fire station