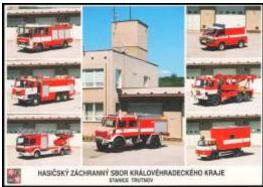

#### **Trutnov Fire&Rescue Station**

Issued 2006

Missing in my collection

Catalogue No.

KHK4

fire station