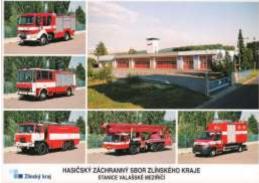

### Valašské Meziříčí Fire&Rescue Station

Issued

2007

Missing in my collection

Catalogue No.

ZLK6

fire station