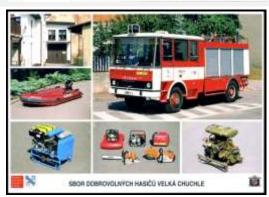

# Velká Chuchle Voluntary Fire station

**Issued 2007**Missing in my collection

Catalogue No. SDH12

fire station