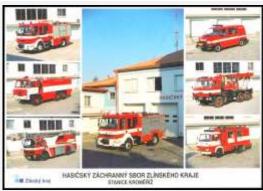

#### Kroměříž Fire&Rescue Station

**Issued**2006

Missing in my collection

Catalogue No. ZLK2

fire station