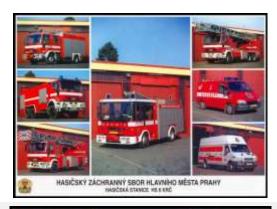

# Prague Fire&Rescue Department - Krč Station

**Issued**2004

Missing in my collection

Catalogue No. A5

fire station