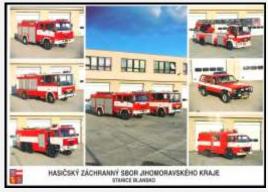

#### **Blansko Fire&Rescue Station**

**Issued**2006 Missing in my collection

Catalogue No. JMK1

fire station