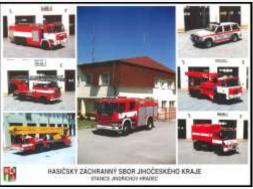

# Jindřichův Hradec Fire&Rescue Station

**Issued 2005**Missing in my collection

Catalogue No. JCK2

fire station