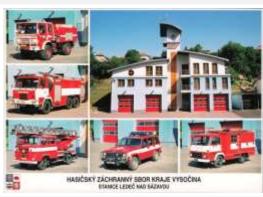

## Ledeč nad Sázavou Fire&Rescue Station

Issued

2007

Missing in my collection

Catalogue No.

KVY7

fire station