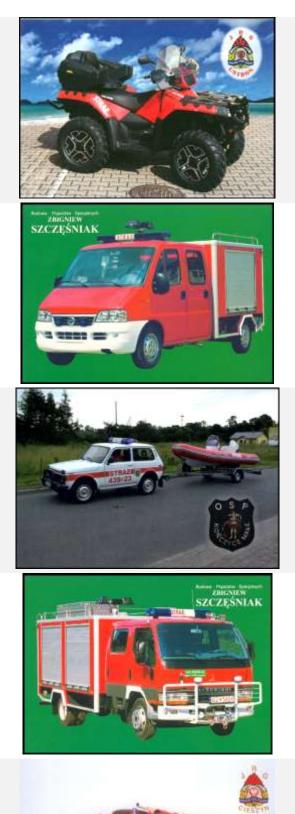

| Hun | garv       |
|-----|------------|
|     | <b>8</b> J |

| Europe | Date of issue Fire vehicle UAZ 452 |  |  |
|--------|------------------------------------|--|--|
| Europe | Data of issue                      |  |  |
|        | Europe                             |  |  |

| Hungary           |  |  |
|-------------------|--|--|
| Europe            |  |  |
| Date of issue     |  |  |
| Motor fire engine |  |  |

Mising in my collection  $\Box$ 

| Italy                                        |  |  |
|----------------------------------------------|--|--|
| Europe                                       |  |  |
| Date of issue                                |  |  |
| Claudio Di Francesco - advertising post card |  |  |