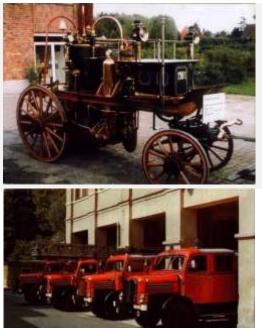

| Hun | garv       |
|-----|------------|
|     | <b>8</b> J |

| Europe | Date of issue Fire vehicle UAZ 452 |  |  |
|--------|------------------------------------|--|--|
| Europe | Data of issue                      |  |  |
|        | Europe                             |  |  |