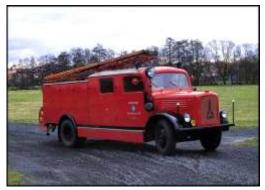

| Date of issue |
|---------------|
|---------------|

Fire vehicle Robur LO 3000

| Mising in my collection $\Box$ |  |
|--------------------------------|--|
| Germany                        |  |
| Europe                         |  |
| Date of issue                  |  |
| Fire vehicle S 4000-1 DL 25    |  |
|                                |  |
| Mising in my collection $\Box$ |  |
| Germany                        |  |
| Europe                         |  |