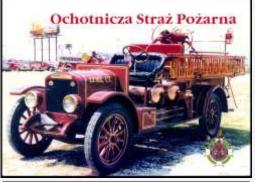

Date of issue

Ganit 27 LF 8 fire vehicle

| G | erma | any      |
|---|------|----------|
|   |      | <u> </u> |

| Europe          |       |
|-----------------|-------|
| Date of issue   |       |
| Cohrdon firofia | ators |