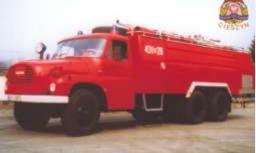

| Date of issue |
|---------------|
|---------------|

Fire vehicle Robur LO 3000

| Mising in my collection $\Box$ |  |
|--------------------------------|--|
| Germany                        |  |
| Europe                         |  |
| Date of issue                  |  |
| Fire vehicle S 4000-1 DL 25    |  |
|                                |  |
| Mising in my collection $\Box$ |  |
| Germany                        |  |
| Europe                         |  |

| Date | of is | ssu | е |  |  |  |
|------|-------|-----|---|--|--|--|
|      |       |     |   |  |  |  |

Fire vehicle S 4000-1 SW 14

| Germany |
|---------|
|---------|

| Europe                  |  |  |
|-------------------------|--|--|
| Date of issue           |  |  |
| Firefighters in Bohemia |  |  |