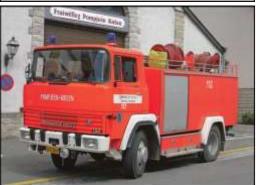

Date of issue

Ganit 27 LF 8 fire vehicle

| G | erma | any      |
|---|------|----------|
|   |      | <u> </u> |

| Europe          |       |
|-----------------|-------|
| Date of issue   |       |
| Cohrdon firofia | ators |