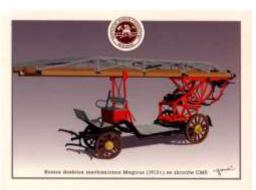

Mising in my collection  $\Box$ 

Germany

Europe

Date of issue

Fulda Fire muzeum - 1902 Magirus fire engine

Mising in my collection  $\Box$ 

| Germany                                                 |   |
|---------------------------------------------------------|---|
| Europe                                                  |   |
| Date of issue                                           |   |
| Fulda Fire muzeum - 1937 Flader portable fire<br>engine | e |