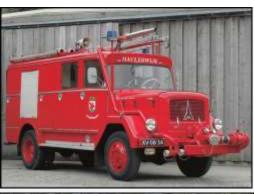

Date of issue

Ganit 27 LF 8 fire vehicle

| G | erma | any      |
|---|------|----------|
|   |      | <u> </u> |

| Europe          |       |
|-----------------|-------|
| Date of issue   |       |
| Cohrdon firofia | ators |